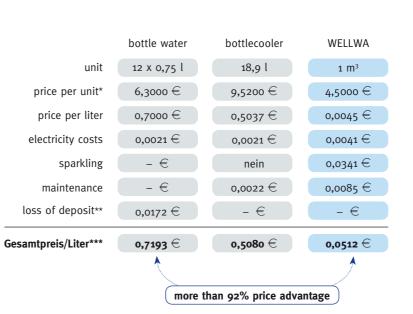

#### Flatrate cost comparison:

# A calculation that is good for you!

Do you have your monthly purchase costs for bottled water in mind? Think of this number and divide it by 14. That's how low – carefully estimated – your purchase cost will be, if you switch your beverage supply from old-fashioned bottled water to a WELLWA water dispensing system. You will get a similar price, if you have worked with bottle coolers before.

#### **Purchase - Rent - Leasing:** We make it simple for you.

Besides purchasing the entire WELLWA water dispensing system, you may also lease in comfortable instalments (36,48 or 54 months terms).

delivery price, without deposit loss of deposit by breaking or theft

- \*\* calculation based on a water demand of 192 litres; 20% of sparkling water (calculated with 1000 members, Ø 4,8 check-ins per month; 1,2 litres per member and check-in = 5760 litres per month = 192 litres per day)