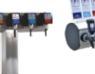

#### **WELLWA postmix systems**

Diversity for your customers. 3, 5 or 9 flavours in one system. Choose from a broad variety of syrup and offer your members different flavour experiences. Easy to handle, to refill and to clean, fast exchange of concentrates and labels, adjustable mixtures, usable for self-service: WELLWA postmix systems not only decrease your work and lower your costs, also your members will appreciate WELLWA, because they receive top-quality drinks fast and easily.