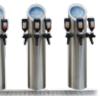

#### **WELLWA water systems**

Freshly refined water, with or without sparkling, cooled or uncooled: The WELLWA dispensing tower turns into your source of profit right after purchase. Simply compare your price for tap water and bottled water. Your savings reach incredible 98%! In addition, your staff will be glad: no transportation, no refilling, no cleaning. And of course your members will be pleased to get their drinks fast, maybe also with a complete self-servicesystem.

#### WELLWA WATER DISPENSING SYSTEMS

WELLWA POSTMIX DISPENSING SYSTEMS

| TECHNICAL<br>DATA                                                            | ES 30 Soda Tower<br>3-lines                     | ES 30 Aqua Solo<br>3-lines                      | ES 30 T Tower<br>5-lines                         | ES 30 T Tower<br>9-lines                       | ES 30 Soda Tower<br>3 x 3-lines                  | WELLWA eco<br>5-lines            |
|------------------------------------------------------------------------------|-------------------------------------------------|-------------------------------------------------|--------------------------------------------------|------------------------------------------------|--------------------------------------------------|----------------------------------|
| Cooling capacity<br>(dT = 5 K)<br>Soda capacity                              | 82 l/h<br>120 l/h                               | 82 l/h<br>120 l/h                               | 82 l/h<br>120 l/h                                | 82 l/h<br>120 l/h                              | 82 l/h<br>120 l/h                                | 44 l/h<br>                       |
| Number of members<br>Dimension:<br>over counter w/d/h<br>under counter w/d/h | 1500 max.<br>440 / 400 / 500<br>400 / 540 / 660 | 1500 max.<br>440 / 400 / 500<br>400 / 540 / 660 | 1500 max.<br>600 / 400 / 350<br>1160 / 540 / 660 | 1500 max.<br>600 / 400 / 350<br>1160 / 540 660 | 1500 max.<br>800 / 400 / 500<br>1160 / 540 / 660 | 750 max.<br><br>1000 / 500 / 900 |
| Standard voltage<br>Input power                                              | 230 V, 50 Hz<br>395 W                           | 230 V, 50 Hz<br>395 W                           | 230 V, 50 Hz<br>395 W                            | 230 V, 50 Hz<br>395 W                          | 230 V, 50 Hz<br>395 W                            | 230 V, 50 Hz<br>220 W            |
| Order number                                                                 | 07-42020                                        | 07-42006                                        | 07-46005                                         | 07-46009                                       | 07-46021                                         | 07-61031                         |