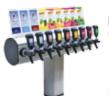

#### **WELLWA postmix systems**

Diversity for your customers. 3, 5 or 9 flavours in one system. Choose from a broad variety of syrup and offer your members different flavour experiences. Easy to handle, to refill and to clean, fast exchange of concentrates and labels, adjustable mixtures, usable for self-service: WELLWA postmix systems not only decrease your work and lower your costs, also your members will appreciate WELLWA, because they receive top-quality drinks fast and easily.

#### WELLWA WATER DISPENSING SYSTEMS

WELLWA POSTMIX DISPENSING SYSTEMS

| TECHNICAL<br>DATA                                                            | ES 30 Soda Tower<br>3-lines                     | ES 30 Aqua Solo<br>3-lines                      | ES 30 T Tower<br>5-lines                         | ES 30 T Tower<br>9-lines                       | ES 30 Soda Tower<br>3 x 3-lines                  | WELLWA eco<br>5-lines            |
|------------------------------------------------------------------------------|-------------------------------------------------|-------------------------------------------------|--------------------------------------------------|------------------------------------------------|--------------------------------------------------|----------------------------------|
| Cooling capacity<br>(dT = 5 K)<br>Soda capacity                              | 82 l/h<br>120 l/h                               | 82 l/h<br>120 l/h                               | 82 l/h<br>120 l/h                                | 82 l/h<br>120 l/h                              | 82 l/h<br>120 l/h                                | 44 l/h<br>                       |
| Number of members<br>Dimension:<br>over counter w/d/h<br>under counter w/d/h | 1500 max.<br>440 / 400 / 500<br>400 / 540 / 660 | 1500 max.<br>440 / 400 / 500<br>400 / 540 / 660 | 1500 max.<br>600 / 400 / 350<br>1160 / 540 / 660 | 1500 max.<br>600 / 400 / 350<br>1160 / 540 660 | 1500 max.<br>800 / 400 / 500<br>1160 / 540 / 660 | 750 max.<br><br>1000 / 500 / 900 |
| Standard voltage<br>Input power                                              | 230 V, 50 Hz<br>395 W                           | 230 V, 50 Hz<br>395 W                           | 230 V, 50 Hz<br>395 W                            | 230 V, 50 Hz<br>395 W                          | 230 V, 50 Hz<br>395 W                            | 230 V, 50 Hz<br>220 W            |
| Order number                                                                 | 07-42020                                        | 07-42006                                        | 07-46005                                         | 07-46009                                       | 07-46021                                         | 07-61031                         |