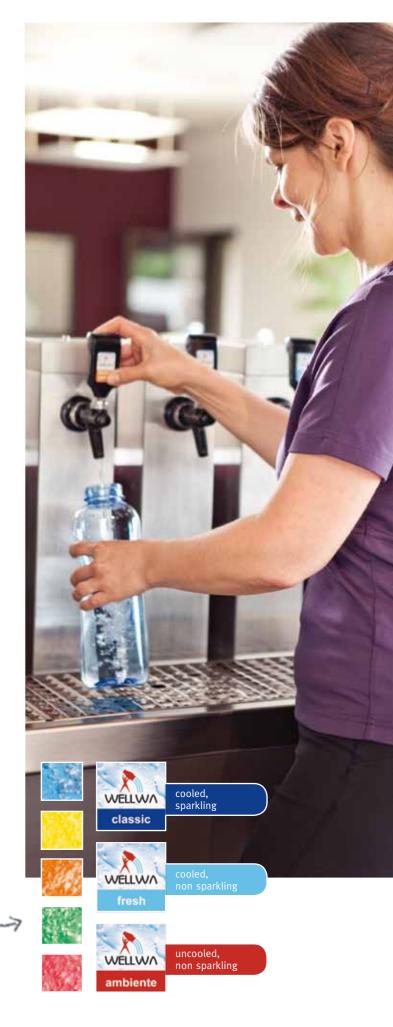

#### **WELLWA water systems**

Freshly refined water, with or without sparkling, cooled or uncooled: The WELLWA dispensing tower turns into your source of profit right after purchase. Simply compare your price for tap water and bottled water. Your savings reach incredible 98%! In addition, your staff will be glad: no transportation, no refilling, no cleaning. And of course your members will be pleased to get their drinks fast, maybe also with a complete self-servicesystem.

#### Handling payoff easily

In order to make work easier for you, WELLWA water dispensing systems are professionals in the field of data acquisition. They communicate with any software and work with transponders (RFID), magnetic cards or fingerprints problem-free. Therefore, your dispensing system is being well protected against abuse, plus, it helps to administer payoffs and statistics.