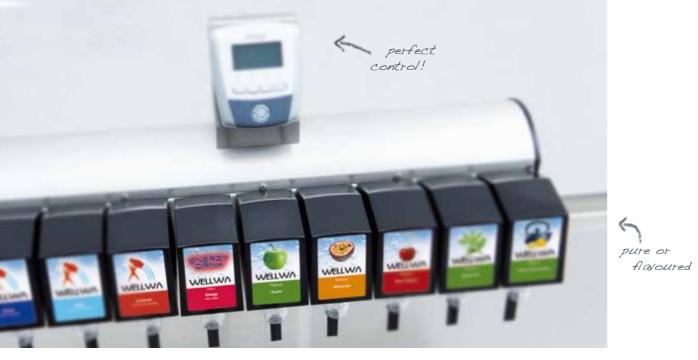

#### **WELLWA postmix systems**

Diversity for your customers. 3, 5 or 9 flavours in one system. Choose from a broad variety of syrup and offer your members different flavour experiences. Easy to handle, to refill and to clean, fast exchange of concentrates and labels, adjustable mixtures, usable for self-service: WELLWA postmix systems not only decrease your work and lower your costs, also your members will appreciate WELLWA, because they receive top-quality drinks fast and easily.

#### Handling payoff easily

In order to make work easier for you, WELLWA water dispensing systems are professionals in the field of data acquisition. They communicate with any software and work with transponders (RFID), magnetic cards or fingerprints problem-free. Therefore, your dispensing system is being well protected against abuse, plus, it helps to administer payoffs and statistics.