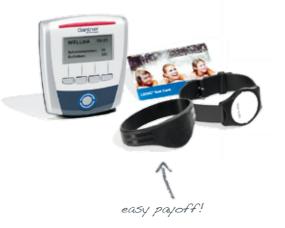

#### Handling payoff easily

In order to make work easier for you, WELLWA water dispensing systems are professionals in the field of data acquisition. They communicate with any software and work with transponders (RFID), magnetic cards or fingerprints problem-free. Therefore, your dispensing system is being well protected against abuse, plus, it helps to administer payoffs and statistics.